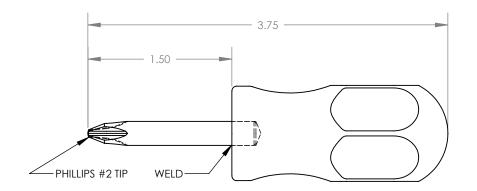

| UNLESS OTHERWISE SPECIFIED:<br>DIMENSIONS ARE IN INCHES            |          |        |                         | X.XX= ±0.13                                                               | ST                                          | ritoa                                    | TM |
|--------------------------------------------------------------------|----------|--------|-------------------------|---------------------------------------------------------------------------|---------------------------------------------|------------------------------------------|----|
|                                                                    | NAME     | SIGN   | DATE                    | X.XXX= ±0.015                                                             |                                             |                                          | _  |
| DRAWN                                                              | A.T.     |        | 08.06.19                | X.XXXX= -0.0015                                                           | The Global Source for Stainless Steel Tools |                                          |    |
| APPV'D                                                             |          |        |                         |                                                                           |                                             |                                          |    |
| MATERIAL                                                           | SHAF     |        | AGNETIC S.S<br>NON-MAGN |                                                                           |                                             | STUBBY SCREWDRIVER<br>ILESS STEEL HANDLE |    |
| REPROL                                                             | DUCTIONS | OR MOL | DIFICATIONS (           | RTY OF STERITOOL, INC. ANY CATIONS OF THIS DRAWING OR PART NO. 21226 REV: |                                             |                                          |    |
| ITS CONTENTS WITHOUT THE CONSENT OF STERITOOL, INC. IS PROHIBITED. |          |        |                         | OF STERITOOL, INC. IS                                                     | SCALE: 1:1                                  | SHEET 1 OF 1                             | Α  |