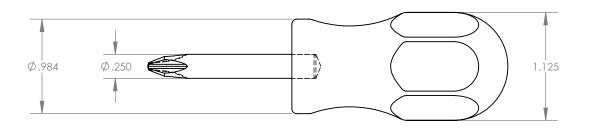

| UNLESS OTHERWISE SPECIFIED:<br>DIMENSIONS ARE IN INCHES            |          |        |                         | X.XX= ±0.13                                                               | ST                                          | ritoa                                    | TM |
|--------------------------------------------------------------------|----------|--------|-------------------------|---------------------------------------------------------------------------|---------------------------------------------|------------------------------------------|----|
|                                                                    | NAME     | SIGN   | DATE                    | X.XXX= ±0.015                                                             |                                             |                                          | _  |
| DRAWN                                                              | A.T.     |        | 08.06.19                | X.XXXX= -0.0015                                                           | The Global Source for Stainless Steel Tools |                                          |    |
| APPV'D                                                             |          |        |                         |                                                                           |                                             |                                          |    |
| MATERIAL                                                           | SHAF     |        | AGNETIC S.S<br>NON-MAGN |                                                                           |                                             | STUBBY SCREWDRIVER<br>ILESS STEEL HANDLE |    |
| REPROL                                                             | DUCTIONS | OR MOL | DIFICATIONS (           | RTY OF STERITOOL, INC. ANY CATIONS OF THIS DRAWING OR PART NO. 21226 REV: |                                             |                                          |    |
| ITS CONTENTS WITHOUT THE CONSENT OF STERITOOL, INC. IS PROHIBITED. |          |        |                         | OF STERITOOL, INC. IS                                                     | SCALE: 1:1                                  | SHEET 1 OF 1                             | Α  |